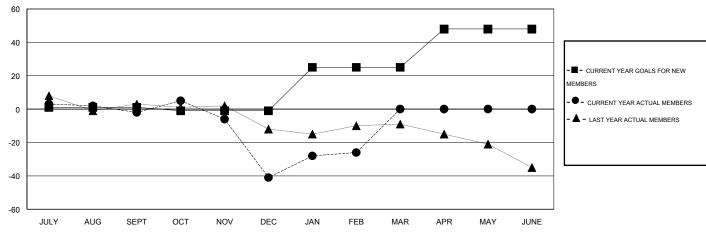

#### GOALS AND ACTUAL MEMBERS CUMULATIVE

| DROPPED CLUBS: 1  DROPPED MEMBERS |     | 34 CLUBS OF 61 ADDED 1 OR MORE<br>NEW MEMBERS | GENDER DISTRIBUTION           MALE         952 (77.15%)           FEMALE         282 (22.85%) |     |
|-----------------------------------|-----|-----------------------------------------------|-----------------------------------------------------------------------------------------------|-----|
| DECEASED                          | 10  | CLICK HERE FOR HEALTH                         | FAMILY UNIT MEMBERS                                                                           | 144 |
| CLUB CANCELLED                    | 0   | ASSESSMENT DATA                               |                                                                                               |     |
| OTHER                             | 92  |                                               | HEAD OF HOUSEHOLD                                                                             | 70  |
| TOTAL                             | 102 |                                               | NON-HEAD OF HOUSEHOLD                                                                         | 74  |